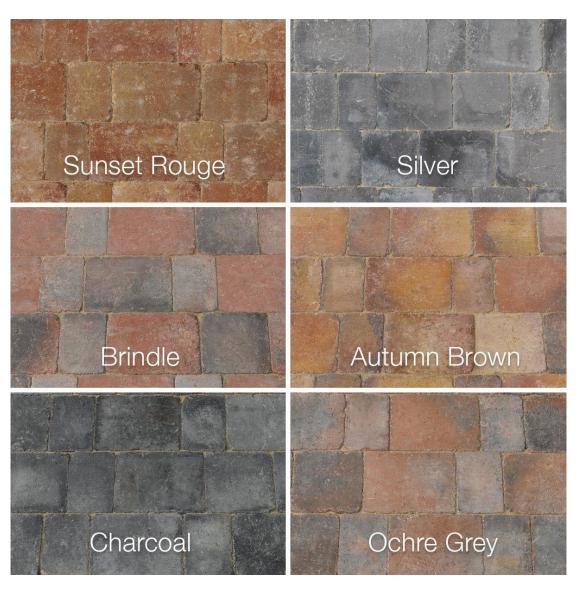

#### Tarmac

Choose from any of our block paving setts to picture frame your driveway. Designs can be discussed. Pavesett Tegula - Tumbled Concrete Block Paving