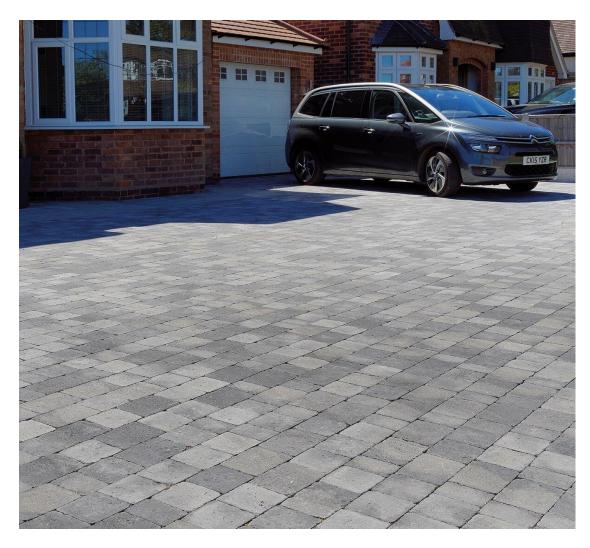

#### DRIVEWAYS

#### Tarmac

Choose from any of our block paving setts to picture frame your driveway. Designs can be discussed. Pavesett Tegula - Tumbled Concrete Block Paving