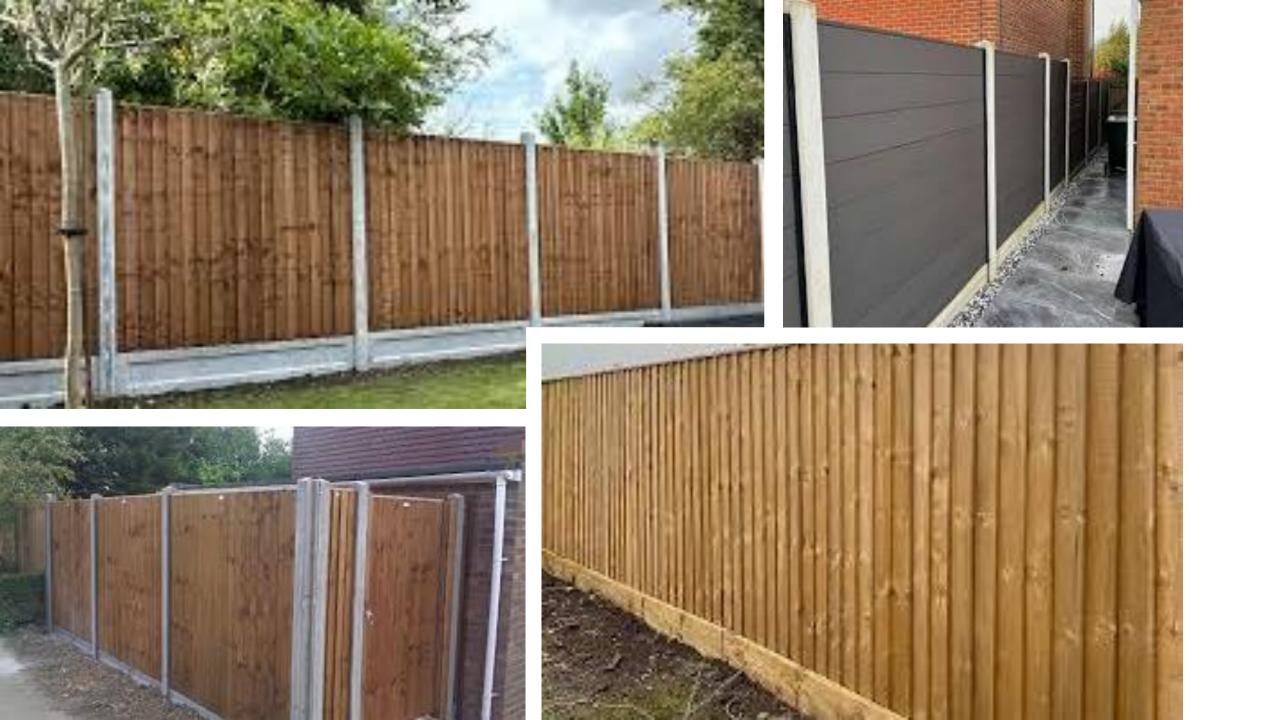

ook forward to speaking to you.



#### Sascha

Sash, again with us for 12 months, Motivated in every job, always asking questions and learning the trade very quickly.

If you see him without a shovel its because somebody else is using it. Another reliable member of our team!



#### DRIVEWAYS

#### Tarmac

Choose from any of our block paving setts to picture frame your driveway. Designs can be discussed. Pavesett Tegula - Tumbled Concrete Block Paving







# PORCELAIN



Patterned Porcelain Tiles – Porto Range



















# **INDIAN STONE (SAWN)**









# **INDIAN STONE (NATURAL)**























# DECKING, PLANTERS, WALLING, FENCING + MORE

### **Contrasting Paving Ideas**















### Wall / Planter Cladding



























# Bespoke Pergolas











We recommend 38mm Ambleside



### DESIGN

We offer a 3d design service to create a visualisation of what your finished project could look like. Prices range from £80 - £160. Contact for more info.