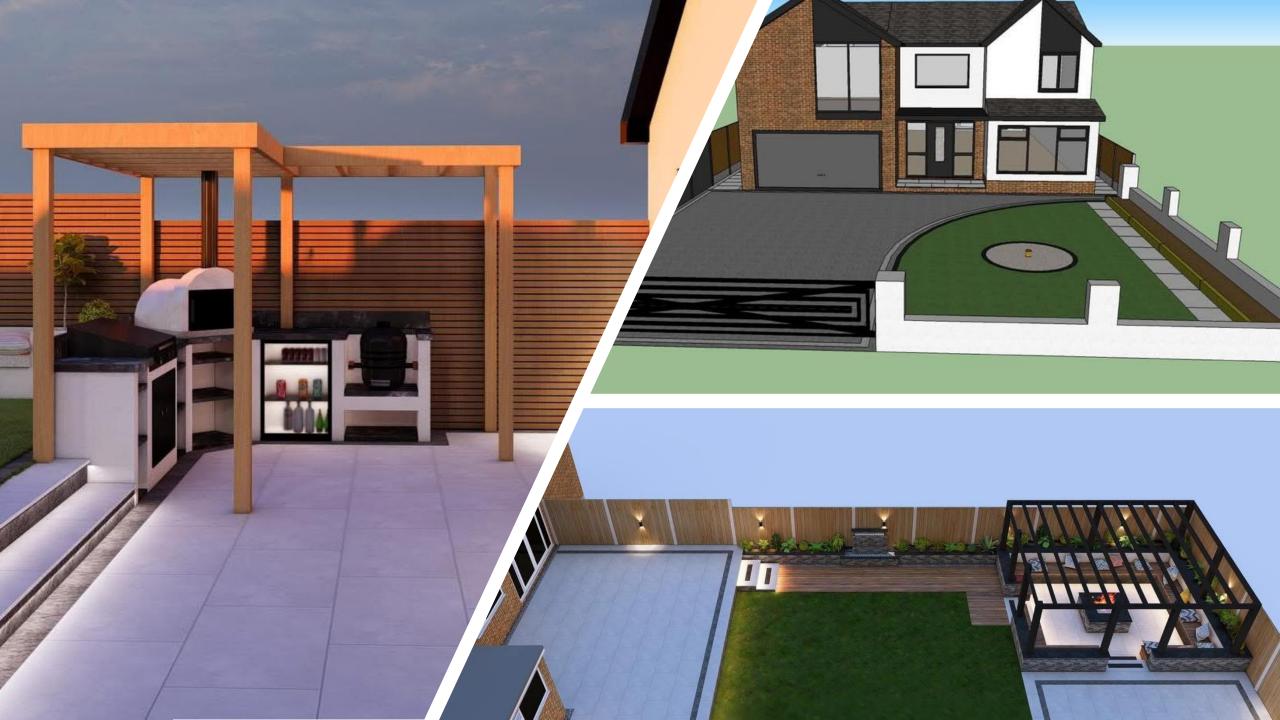

### DESIGN

We offer a 3d design service to create a visualisation of what your finished project could look like. Prices range from £80 - £160. Contact for more info.